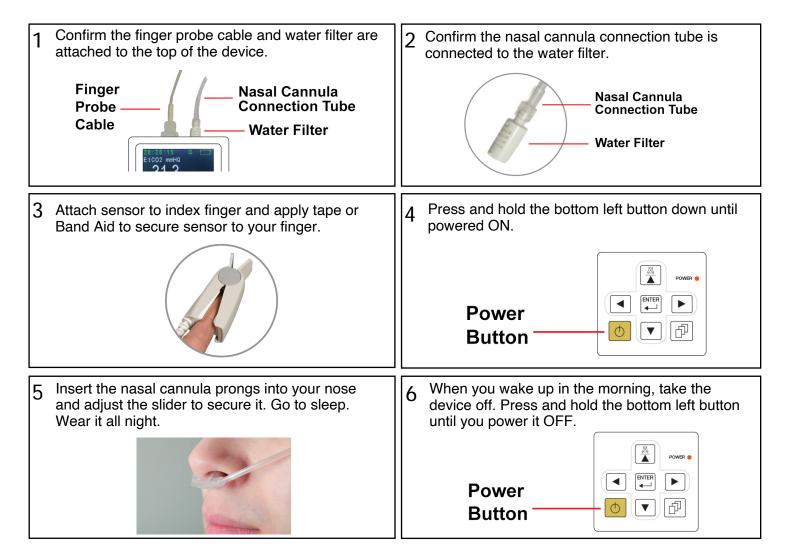

lso like to ask a few subjective questions about your sleep and cardiac issues you may have.  Scan the below QR code with your smart phone. Enter your information into webpage. |
| Power Button                                                                                                                                                                                                                  |                                                                                                                                                                                                                       |

## **IMPORTANT**

- You must stay awake for the first 10 minutes of the test.
- Remove any fingernail polish and coverings from the finger you will be using.

## **TEST SETUP**



## **ADDITIONAL INSTRUCTIONS**

- For best results, place the probe on your index finger. However, you may use any finger as long as it receives a reading from the device.
- If the probe or cannula falls off during the night:
  - 1) Place the probe on your finger and reinsert the nasal cannula prongs into your nose.
  - 2) Check to see the oximeter is ON and displays numbers.
  - 3) If the oximeter is OFF, press the power button to turn it ON.
- You may remove the probe and nasal cannula only in case of hygienic necessity. When you return to bed, put the probe back on your finger and reinsert the nasal cannula as you did before.